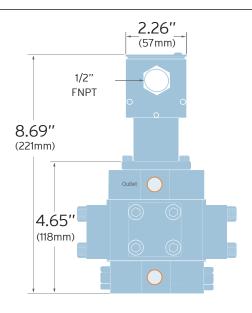

## CONNECTIVITY/DIMENSIONS (Not to scale)

MODEL 214HP WITH INDUSTRIAL HOUSING TRANSMITTER

**ELECTRICAL CONNECTION - ANALOG TRANSMITTERS** 

| 4 3               |              | Turck®<br>Connector |                            |
|-------------------|--------------|---------------------|----------------------------|
| 1 2               | PCA<br>Label | Pin #               | Mating Cable<br>Wire Color |
| Power *           | V+           | 1                   | Brown                      |
| Common            | Com          | 4                   | Black                      |
| Signal Output (+) | Sig          | 5                   | Grey                       |
| Signal Output (-) | Ret          | 2                   | White                      |
| Case Ground       | Case         | 3                   | Blue                       |