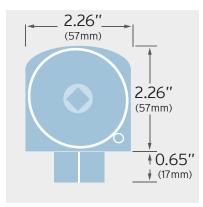

## CONNECTIVITY/DIMENSIONS (Not to scale)

MODEL 214HP WITH INDUSTRIAL HOUSING TRANSMITTER

**ELECTRICAL CONNECTION - ANALOG TRANSMITTERS** 

| 4 3               |              | Turck®<br>Connector |                            |
|-------------------|--------------|---------------------|----------------------------|
| 1 2               | PCA<br>Label | Pin #               | Mating Cable<br>Wire Color |
| Power *           | V+           | 1                   | Brown                      |
| Common            | Com          | 4                   | Black                      |
| Signal Output (+) | Sig          | 5                   | Grey                       |
| Signal Output (-) | Ret          | 2                   | White                      |
| Case Ground       | Case         | 3                   | Blue                       |