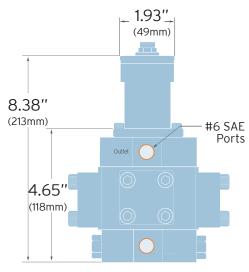

Displacement 10.5 cc/rev
Weight 6.7 kg
Recommended Filtration 10 micron
Port Size(s) #6 SAE

Fluids Most non-aqueous, hydrocarbon based fluids

Body Stainless steel, type 303

Pistons Nitride hardened stainless steel, type 303

## CONNECTIVITY/DIMENSIONS (Not to scale)

MODEL 214HP WITH INDUSTRIAL HOUSING TRANSMITTER

**ELECTRICAL CONNECTION - ANALOG TRANSMITTERS** 

| 4 3               |              | Turck®<br>Connector |                            |
|-------------------|--------------|---------------------|----------------------------|
| 1 2               | PCA<br>Label | Pin #               | Mating Cable<br>Wire Color |
| Power *           | V+           | 1                   | Brown                      |
| Common            | Com          | 4                   | Black                      |
| Signal Output (+) | Sig          | 5                   | Grey                       |
| Signal Output (-) | Ret          | 2                   | White                      |
| Case Ground       | Case         | 3                   | Blue                       |