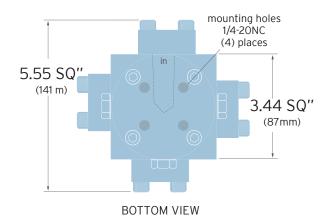

Displacement 10.5 cc/rev
Weight 6.7 kg
Recommended Filtration 10 micron
Port Size(s) #6 SAE

Fluids Most non-aqueous, hydrocarbon based fluids

Body Stainless steel, type 303

Pistons Nitride hardened stainless steel, type 303

## CONNECTIVITY/DIMENSIONS (Not to scale)

MODEL 214HP WITH INDUSTRIAL HOUSING TRANSMITTER

**ELECTRICAL CONNECTION - ANALOG TRANSMITTERS** 

| 4 3               |              | Turck®<br>Connector |                            |
|-------------------|--------------|---------------------|----------------------------|
| 1 2               | PCA<br>Label | Pin #               | Mating Cable<br>Wire Color |
| Power *           | V+           | 1                   | Brown                      |
| Common            | Com          | 4                   | Black                      |
| Signal Output (+) | Sig          | 5                   | Grey                       |
| Signal Output (-) | Ret          | 2                   | White                      |
| Case Ground       | Case         | 3                   | Blue                       |