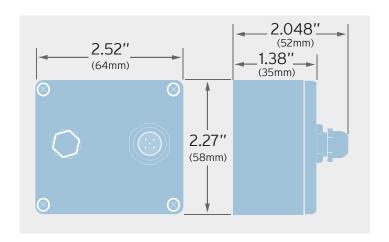

<sup>\*</sup> Please specify 12Vdc or 24Vdc operation

MODEL 214HP WITH EX-PROOF HOUSING TRANSMITTER

EX-PROOF HOUSING TOP VIEW

REMOTE PCA ENCLOSURE FOR HIGH TEMPERATURE TRANSMITTERS