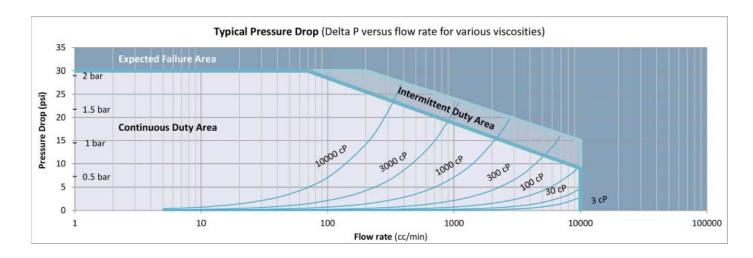

## **SPECIFICATIONS**

Flow Range 5 cc/min to 10,000 cc/min

Accuracy (at 3 cP)  $\pm$  0.2% of reading over a 200:1 range, or

± 2mV (or 4μA), whichever is greater

Maximum Operating Pressure 500 bar (7250 psi)

Displacement 10.5 cc/rev
Weight 6.7 kg
Recommended Filtration 10 micron
Port Size(s) #6 SAE

Fluids Most non-aqueous, hydrocarbon based fluids

Body Stainless steel, type 303

Pistons Nitride hardened stainless steel, type 303